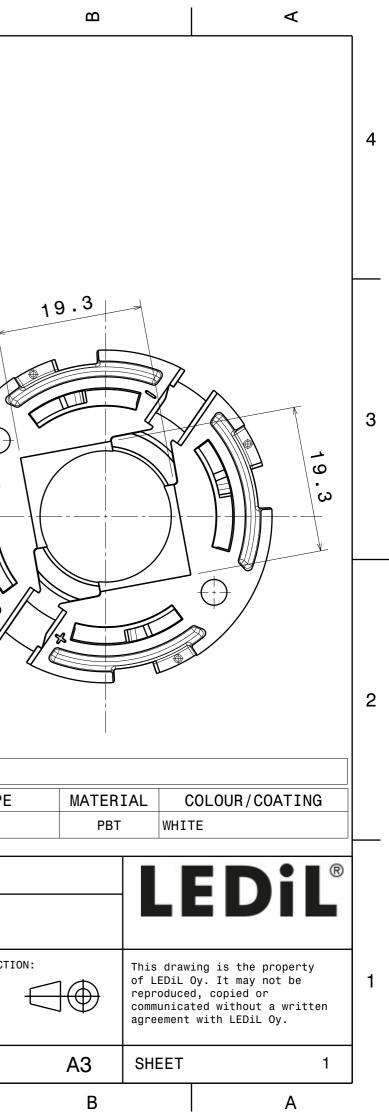

|   | T                                                                        | G                                                                | Щ                            | Ш                                                                                                                                                                                                                                            | D                          | U                                  |
|---|--------------------------------------------------------------------------|------------------------------------------------------------------|------------------------------|----------------------------------------------------------------------------------------------------------------------------------------------------------------------------------------------------------------------------------------------|----------------------------|------------------------------------|
| 4 |                                                                          |                                                                  |                              |                                                                                                                                                                                                                                              |                            |                                    |
|   |                                                                          | A                                                                | 89.5°                        |                                                                                                                                                                                                                                              | J <sup>5.5</sup> Iso       | metric view (1:1)                  |
| 3 |                                                                          |                                                                  |                              |                                                                                                                                                                                                                                              | 0.85                       |                                    |
| 2 |                                                                          | A                                                                |                              | 35<br>C1C                                                                                                                                                                                                                                    | 1<br>COMPONENTS            |                                    |
|   |                                                                          |                                                                  | ¢17.35                       |                                                                                                                                                                                                                                              |                            | RODUCT TYPE<br>KLA-SOCKET-I SOCKET |
|   |                                                                          |                                                                  |                              |                                                                                                                                                                                                                                              | MECHANICAL DRAWING PRODUCT |                                    |
| F | I       PCB or Heat Sink level         2       Led location see marking. |                                                                  |                              | KONNTAKT-family         Tolerances if not otherwise shown         According to DIN ISO 2768-1         Linear measures:         Up to 30mm class M, otherwise class C.         According to DIN ISO 2768-2         Form and position: class L |                            |                                    |
|   | 3 Ensure                                                                 | LED fitting, see our web site and/c<br>tallation details FP15949 | or 3D model for part detail. |                                                                                                                                                                                                                                              | SCALE 2:1                  | (1:1) SIZE                         |
| l | Н                                                                        | G                                                                |                              |                                                                                                                                                                                                                                              |                            |                                    |